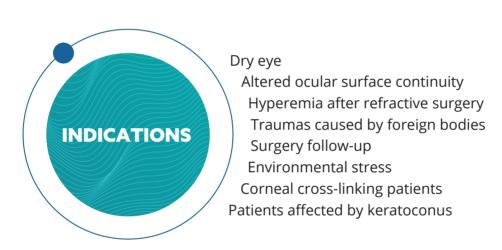

LUBRICATES
AND PROTECTS
THE OCULAR
SURFACE

INDICATED FOR POST-SURGICAL FOLLOW-UP

INDICATED FOR CROSS-LINKING PATIENTS

#### **PROTECT AND REPAIR**

The ophthalmic solution has a protective action on corneal epithelium and accelerates the natural repairing process in dry eye. Vitamin B2 and Vitamin E TPGS, contained in the solution, interact with tear film external lipidic layer, creating a protective film to avoid hyper evaporation of the water component. Sodium Hyaluronate mechanically interacts with tear film mucinic layer, retaining water and promoting longer stability of the ocular surface. Amino acids' synergic action has a nourishing function for the ocular surface, other than pH and tear osmolarity regulation, improving epithelial protection against different sources of stress. Vitamin E TPGS promotes ocular surface wettability. DROP therapeutic® is a valid support for patients affected by keratoconus, or undergoing corneal cross-linking. DROP therapeutic® can be used with wearable contact lenses.